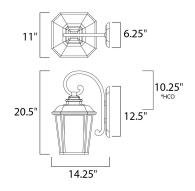

\*height from center of outlet to the top of the fixture

### **MEASUREMENTS**

DIMENSION : 11" W x 20.5" H x 14.25" Ext : 6.25" W x 12.5" H x 10.25" HCO **BACK PLATE** 

HANGING WEIGHT : 9.9 lb