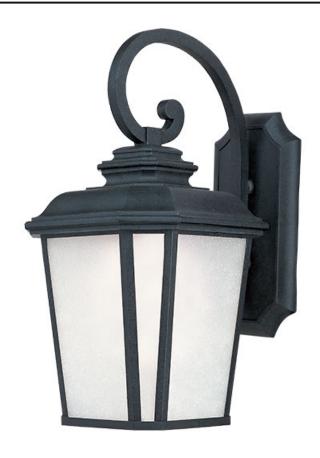

### PRODUCT DESCRIPTION

A classical, traditional style finished in a rustic Black Oxide finish with Weathered Frost glass is sure to add elegance to your home's exterior. Available in both incandescent and fluorescent versions with an source to consider.

## **FINISHES OPTION**

Black Oxide (BO)

### **GLASS**

Weathered Frost WF